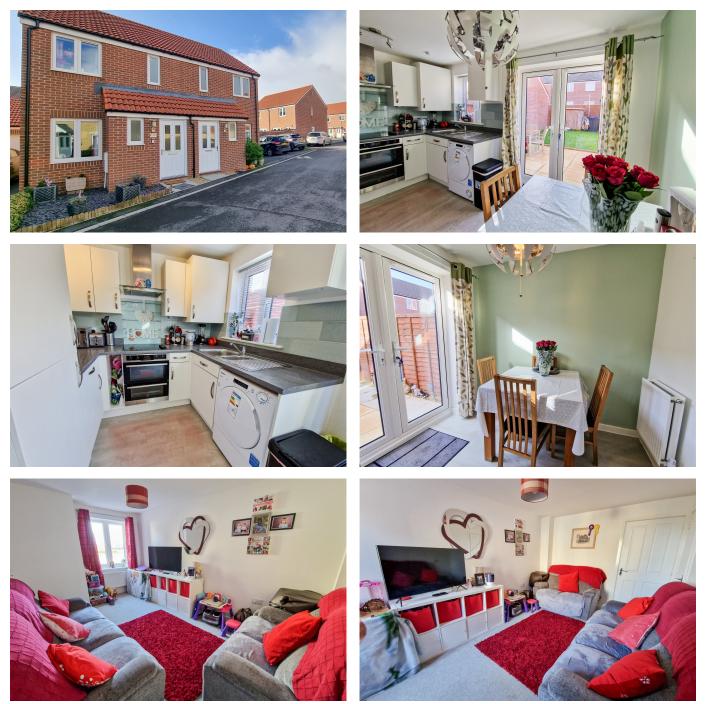

## JAINE WHITFIELD J IVK Bespoke Estate Agents

- 3 year old, modern 2 bedroom property
- Hallway with downstairs cloakroom
- Light filled kitchen/diner with French doors onto garden
- Modern main bathroom with shower over bath
- 2 side by side parking spaces

- A perfect first time buy, downsize or investment property
- Sitting room with box window and storage
- 2 excellent and evenly sized double bedrooms.
- Excellent garden with large patio for BBQ's
- Close to local amenities, green spaces and easy access to Chippenham town centre.

The perfect first time buy, downsize or investment property! Built just a few years ago, there is the remainder of a 10 years NHBC warranty to go with this lovely modern semi detached 2 bedroom home. A well thought out design offers a downstairs cloakroom, kitchen/diner with French doors and 2 excellent double bedrooms and generous bathroom. All topped off with a lovely garden, 2 parking spaces and a fabulous quiet location within easy access to all amenities.