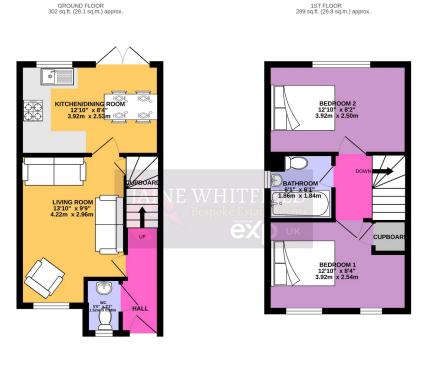

TOTAL FLOOR AREA: 591 sq.ft. (54.9 sq.m.) approx. total severy attempt has been made to ensure the accouncy of the floopsian contained here, measurements at doorsen and the severe of the severe of the severe of the severe of the severe orisision or instrument. This plan is clustranee purposes of ward should be used as such by say rougechere purchaser. The services, systems and applications shown have not been tested and no guarantee as to their operability or efforting could be given.