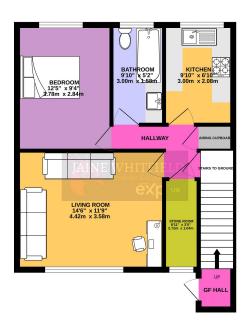

FIRST FLOOR 528 sq.ft. (49.1 sq.m.) approx.

A superb opportunity to get onto the housing ladder with this spacious, first floor (top) 1 bedroom maisonette in the heart of Corsham. With its own entrance and private feel, this property is located within easy walking distance of the town centre, Springfield centre, and bus routes to both Bath and Chippenham. A perfect 50% option to buy making this an excellent option.