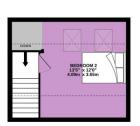

## JAINE WHITFIELD Bespoke Estate Agents POWEREDBY POWEREDBY POWEREDBY UK

1ST FLOOR 312 sq.ft. (29.0 sq.m.) approx

GROUND FLOOR 480 sq.ft. (44.6 sq.m.) approx

CAPAGE
152" x 10"

157" x 10"

2ND FLOOR 213 sq.ft. (19.8 sq.m.) approx

TOTAL FLOOR AREA: 1005 sq.ft. (93.4 sq.m.) approx.

White every attempt has been made to ensure the accuracy of the floorplan contained here, measurement of doors, windows, croons and any often fem are approximate and no responsibility to taken for any error prospective purchaser. The services, systems and appliancies shown have not been tested and no guarante as to their operability or efficiency can be given.