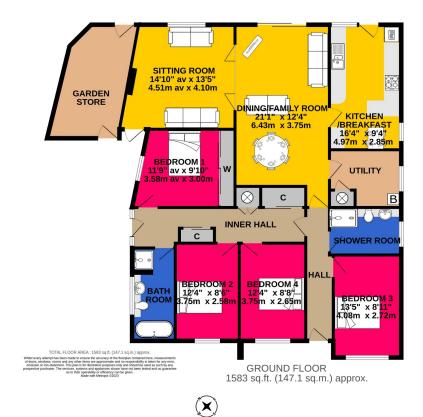

## Neston village

- Neston Village location
- Sitting room with feature fireplace
- Kitchen/breakfast room plus utility
- Large wrap around gardens with a private feel.
- Walking distance to all local amenities and countryside walks.

- 4 excellent double bedrooms
- 21ft Dining/family room
- Full bathroom and additional shower room
- Driveway parking to the front.
- No onward chain

A very deceptive, spacious 4 double bedroom detached bungalow situated in a very quiet close within the ever popular village of Neston. Extended over the years, this home offers great space for any family and with an excellent size and private garden to the rear, this home offers fantastic space overall. With so much accommodation, the property could also be adapted to allow for a self-contained annexe. NO ONWARD CHAIN!