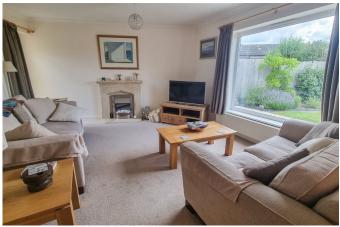

## Neston village

- Neston Village location
- Sitting room with feature fireplace
- Kitchen/breakfast room plus utility
- Large wrap around gardens with a private feel.
- Walking distance to all local amenities and countryside walks.