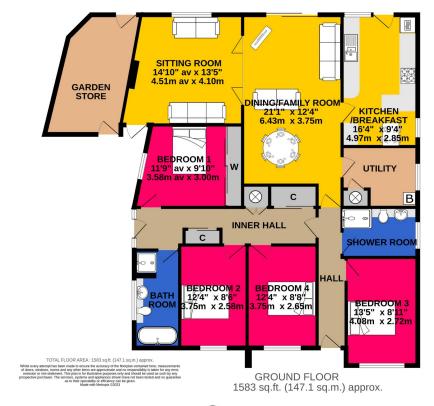

## Neston village

A very deceptive, spacious 4 double bedroom detached bungalow situated in a very quiet close within the ever popular village of Neston. Extended over the years, this home offers great space for any family and with an excellent size and private garden to the rear, this home offers fantastic space overall. With so much accommodation, the property could also be adapted to allow for a self-contained annexe. NO ONWARD CHAIN!

## **Key Features**

- Neston Village location
- Sitting room with feature fireplace
- Kitchen/breakfast room plus utility
- Large wrap around gardens with a private feel.
- Walking distance to all local amenities and countryside walks.

- 4 excellent double bedrooms
- 21ft Dining/family room
- Full bathroom and additional shower room
- Driveway parking to the front.
- No onward chain