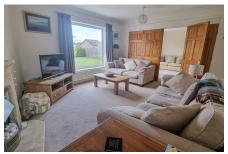

## **Key Features**

- Neston Village location
- Sitting room with feature fireplace
- Kitchen/breakfast room plus utility
- Large wrap around gardens with a private feel.
- Walking distance to all local amenities and countryside walks.