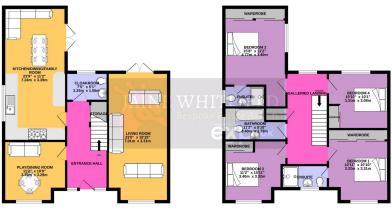

Just over 2 years old, this fantastic executive 4 double bedroom, 2 en suite home is situated in the popular small development of Dicken's Gate on the Bath side of Corsham. Situated on the outer edge overlooking green spaces and open countryside, this Wroughton design property offers excellent family accommodation with a large living room, separate dining room /study or playroom, fabulous kitchen/diner/family room, and 4 double bedrooms, two with an ensuite. A large beautifully landscaped, private garden is a real bonus with this property along with a generous single garage and driveway for at least 2 cars. Finished with many high-specification upgrades, this property is a real beauty!

TOTAL FLOOR AREA: 1555 sq.ft. (144.5 sq.m.) approx.

Whist every attempt has been made to ensure the accuracy of the floorpian comission here, measurement of doors, windows, recomes and any open fembra area approximate and no respectably is taken for any enor, omission or min-statement. This plan is for illustrative purposes only and should be used as such by any corporative purchase. The services, systems and applicates shown have not been instead and no guarantee.