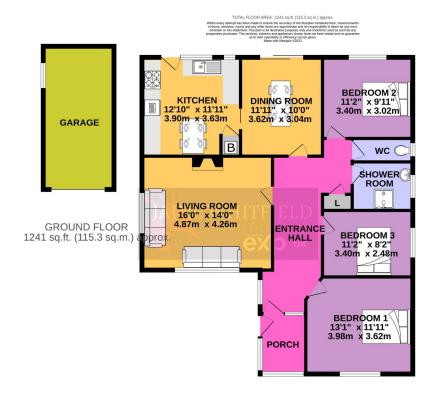

## **Atworth Village**

£425,000 Page 3 1 2 2

- Fabulous sized 3 bedroom bungalow
- Kitchen/Breakfast room with potential to extend
- Elevated position with gardens to front and rear
- Single garage and parking for multiple cars
- Central village location close to shops and bus services

- Generous living room and great dining room
- Large shower room
- Fabulous level rear garden with vegetable plots and flower beds.
- Well maintained condition with cosmetic updating required
- No onward chain!

It's the first time this spacious bungalow has been on the market for well over 50 years. A well-maintained and loved family home that is waiting for wonderful new owners to move into and love it just as much! In well-maintained condition and with bags of potential to extend or simply update, this is a rare opportunity indeed in the centre of this popular village. NO ONWARD CHAIN!