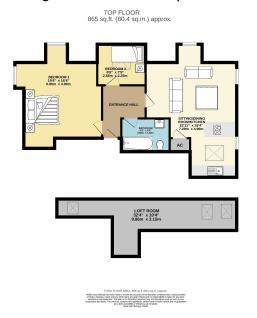

## Apartment 9, Ashmore Court, 95, St. Georges Road

Guide Price £235,000

- CHRIST CHURCH, ST GEORGES ROAD
- SHARE OF FREE HOLD AND OVER 900 YEARS OF LEASE
- POTENTIAL RENTAL INCOME OF £1000 PCM
- GAS CENTRAL HEATING
- LARGE LOFT STORAGE ROOM

- SHORT WALK TO TOWN CENTRE AND MONTPELLIER
- CHAIN FREE
- ALLOCATED PARKING SPACE
- TWO BEDROOMS
- PLEASE QUOTE REF ZC 0364

This top floor apartment boasts a prime location, just a short stroll away from Cheltenham town centre, the picturesque promenade, and the vibrant Montpellier district. The property comprises two bedrooms, including a comfortable double bedroom and a cozy single bedroom. The stylish bathroom adds a touch of elegance, while the open-plan living area seamlessly combines the lounge, dining space, and modern kitchen.

Offering a chain-free arrangement, this apartment comes with desirable features such as allocated parking, efficient gas-fired central heating, a share of freehold with a long lease, and ample storage space in the large loft area. Conveniently situated within close proximity to the Waitrose Superstore, residents can easily access all the amenities and attractions that Cheltenham town has to offer right at their doorstep.