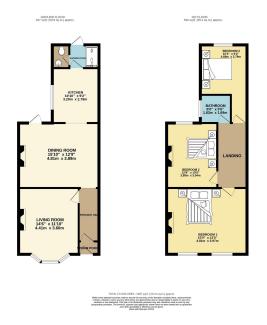

This three bedroom Victorian period house is located in the highly sought after location of Prestbury, Cheltenham. It offers a spacious lounge, dining room with patio doors to the garden, kitchen, three double bedrooms, and a family bathroom. The property also features double glazing, gas central heating, offroad parking, and a rear garden. It presents a rare opportunity to own a property in a desirable location.