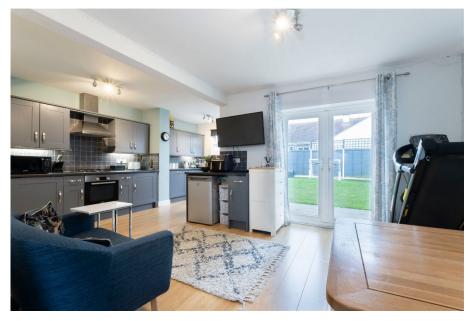

• LARGE KITCHEN / DINER

• PLEASE QUOTE REF ZC 0364

42 Linden Avenue is a period semi-detached house that has undergone some improvements including the extension. You will be welcomed with an ample driveway to the front. Entering the house, you will find a well-proportioned entrance hall with stairs going up on your left-hand side, a door to the lounge with a bay window to the front, a downstairs cloakroom, and into amazing kitchen/diner with patio doors to the rear, providing lots of natural light. The layout will work well for entertaining guests or warm family time. The kitchen comes with some integrated appliances, and it forms the heart of the house. Upstairs there are three double bedrooms, a family bathroom, and an ensuite shower in the master bedroom. This well-positioned family home provides an excellent location for a young family with Outstanding, St Mary's School on your doorstep. Further benefits include double glazing, gas-fired