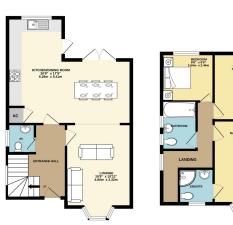

• LARGE KITCHEN / DINER

• PLEASE QUOTE REF ZC 0364

42 Linden Avenue is a period semi-detached house that has undergone some improvements including the extension. You will be welcomed with an ample driveway to the front. Entering the house, you will find a well-proportioned entrance hall with stairs going up on your left-hand side, a door to the lounge with a bay window to the front, a downstairs cloakroom, and into amazing kitchen/diner with patio doors to the rear, providing lots of natural light. The layout will work well for entertaining guests or warm family time. The kitchen comes with some integrated appliances, and it forms the heart of the house. Upstairs there are three double bedrooms, a family bathroom, and an ensuite shower in the master bedroom. This well-positioned family home provides an excellent location for a young family with Outstanding, St Mary's School on your doorstep. Further benefits include double glazing, gas-fired