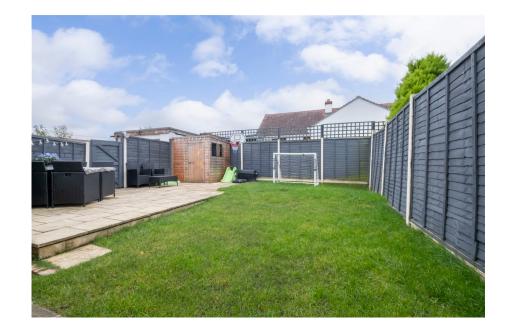

• LARGE KITCHEN / DINER

• PLEASE QUOTE REF ZC 0364

42 Linden Avenue is a period semi-detached house that has undergone some improvements including the extension. You will be welcomed with an ample driveway to the front. Entering the house, you will find a well-proportioned entrance hall with stairs going up on your left-hand side, a door to the lounge with a bay window to the front, a downstairs cloakroom, and into amazing kitchen/diner with patio doors to the rear, providing lots of natural light. The layout will work well for entertaining guests or warm family time. The kitchen comes with some integrated appliances, and it forms the heart of the house. Upstairs there are three double bedrooms, a family bathroom, and an ensuite shower in the master bedroom. This well-positioned family home provides an excellent location for a young family with Outstanding, St Mary's School on your doorstep. Further benefits include double glazing, gas-fired