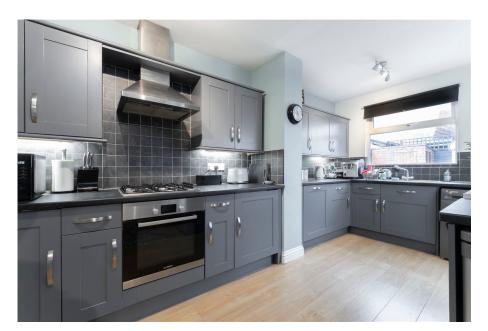

• LARGE KITCHEN / DINER

• PLEASE QUOTE REF ZC 0364

42 Linden Avenue is a period semi-detached house that has undergone some improvements including the extension. You will be welcomed with an ample driveway to the front. Entering the house, you will find a well-proportioned entrance hall with stairs going up on your left-hand side, a door to the lounge with a bay window to the front, a downstairs cloakroom, and into amazing kitchen/diner with patio doors to the rear, providing lots of natural light. The layout will work well for entertaining guests or warm family time. The kitchen comes with some integrated appliances, and it forms the heart of the house. Upstairs there are three double bedrooms, a family bathroom, and an ensuite shower in the master bedroom. This well-positioned family home provides an excellent location for a young family with Outstanding, St Mary's School on your doorstep. Further benefits include double glazing, gas-fired