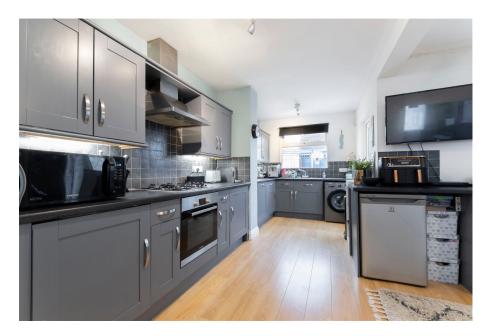

• LARGE KITCHEN / DINER

• PLEASE QUOTE REF ZC 0364

42 Linden Avenue is a period semi-detached house that has undergone some improvements including the extension. You will be welcomed with an ample driveway to the front. Entering the house, you will find a well-proportioned entrance hall with stairs going up on your left-hand side, a door to the lounge with a bay window to the front, a downstairs cloakroom, and into amazing kitchen/diner with patio doors to the rear, providing lots of natural light. The layout will work well for entertaining guests or warm family time. The kitchen comes with some integrated appliances, and it forms the heart of the house. Upstairs there are three double bedrooms, a family bathroom, and an ensuite shower in the master bedroom. This well-positioned family home provides an excellent location for a young family with Outstanding, St Mary's School on your doorstep. Further benefits include double glazing, gas-fired