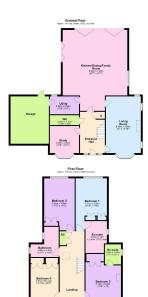

## "Contemporary Village Living"

One of the last two remaining plots in this exclusive development of inspirational new build homes constructed by AP Lewis and Sons Ltd, nestled discreetly on the periphery of this sought after village. A deceptively large detached residence offering an impressive specification with a stylish free flowing interior which will include gas central heating, high performance double glazed windows, security alarm system and kitchen and bathrooms supplied by Bells of Northampton. The significant accommodation includes a reception hall, quest cloakroom, living room with wood burner, a palatial kitchen/dining/family room offering en voque living space, a wonderful social space complimented by bi-folding doors and select integrated appliances. There is also a utility room and study/optional bedroom. Upstairs the generous landing leads to a principal bathroom and four bedrooms the master and the third both with en suite. Outside are generous gardens, driveway and a double garage. Isham offers an outstanding primary school( Ofsted), village pub, church and lovely rural walks, yet Kettering and Wellingborough with their respective railway lines connect with London St Pancras in under an hour. Anticipated completion Spring 2024

- Gas fired central heating
- High performance double glazed windows
- Security Alarm System
- High specification design and finish to both exterior and interior
- Substantial designer kitchen/dining/family room supplied by Bells of Northampton providing free flowing living space with select integrated appliances, ceramic tiled flooring and twin aluminium bi-folding doors providing an open aperture to two sides.
- The living room enjoys a feature fireplace with wood burning stove
- A versatile study/family room offers a multitude of uses
- The first floor features four generous double bedrooms, the master and third bedrooms with en suite, the second and the fourth with Jack and Jill access to the principal bathroom.