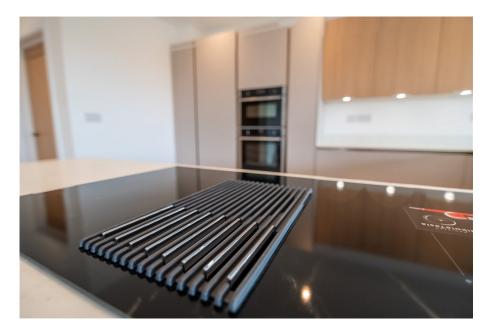

- Gas fired central heating
- High performance double glazed windows
- Security Alarm System
- High specification design and finish to both exterior and interior
- Substantial designer kitchen/dining/family room supplied by Bells of Northampton providing free flowing living space with select integrated appliances, ceramic tiled flooring and twin aluminium bi-folding doors providing an open aperture to two sides.
- The living room enjoys a feature fireplace with wood burning stove
- A versatile study/family room offers a multitude of uses
- The first floor features four generous double bedrooms, the master and third bedrooms with en suite, the second and the fourth with Jack and Jill access to the principal bathroom.