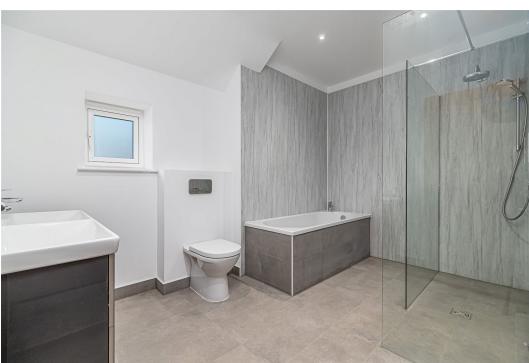

- Gas fired central heating
- High performance double glazed windows
- Security Alarm System
- High specification design and finish to both exterior and interior
- Substantial designer kitchen/dining/family room supplied by Bells of Northampton providing free flowing living space with select integrated appliances, ceramic tiled flooring and twin aluminium bi-folding doors providing an open aperture to two sides.
- The living room enjoys a feature fireplace with wood burning stove
- A versatile study/family room offers a multitude of uses
- The first floor features four generous double bedrooms, the master and third bedrooms with en suite, the second and the fourth with Jack and Jill access to the principal bathroom.