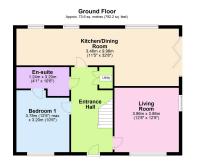

## EPC RATING - PREDICTED B - COUNCIL TAX TBC.

A Leasehold was set up 8th April 1614 - A 1000 year lease agreement was set up – with 592 years remaining on the Leasehold agreement.

Living Room 12'8 x12'8

**Kitchen/Dining Room** 32'8 x 11'5 max

**Bedroom One** 12'5 x 10'6

**En suite** 10'6 x 4'1

**Bedroom Two** 15'6 x 14'4

Bedroom Three 12'8 x 12'8

Bathroom 9'2 x 7'5

Total area: approx. 121.1 sq. metres (1303.5 sq. feet)