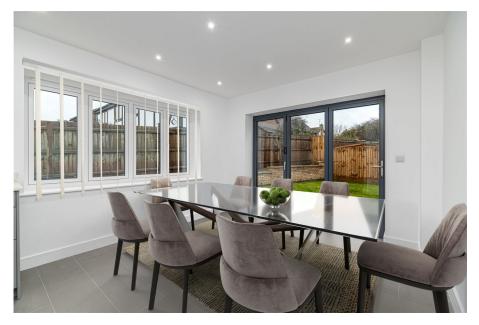

## "Urban Seclusion with Country Views"

This is an exclusive enclave of two brand new detached dormer bungalows, from which the neighbouring countryside can be viewed from the first floor bedrooms. Discreetly positioned, and accessed via an electric gate, this exclusive development of just two similar homes built by AP Lewis & Sons is designed and finished to the highest standard and specification. Burton Latimer offers a wealth of amenities to include a variety of quality restaurants, a supermarket, doctors surgery and bus routes, as well as offering easy access to the A14, Kettering and Wellingborough along with their respective mainline railways. The sensational interior includes underfloor heating to the ground floor, UPVC double glazed windows and security alarm system to include an entrance hall, living room, free flowing kitchen/dining room with bi-fold doors to the garden, there is a generous ground floor bedroom with adjoining en suite and a further two double bedrooms to the first floor with a sumptuous bathroom, including a walk in wetroom shower and luxury bath. The kitchen and bathrooms are supplied by Bells of Northampton. The lovely grounds feature a block paved driveway and patio to the rear. The build is complete and ready for occupation.

**Kitchen/Dining Room** 32'8 x 11'5 max

**Bedroom One** 12'5 x 10'6

**En suite** 10'6 x 4'1

**Bedroom Two** 15'6 x 14'4

Bedroom Three 12'8 x 12'8

Bathroom 9'2 x 7'5

Total area: approx. 121.1 sq. metres (1303.5 sq. feet)