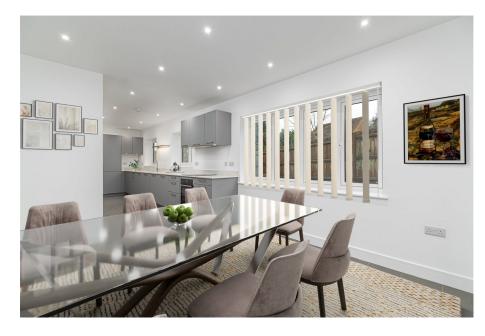

## "Urban Seclusion with Country Views"

This is an exclusive enclave of two brand new detached dormer bungalows, from which the neighbouring countryside can be viewed from the first floor bedrooms. Discreetly positioned, and accessed via an electric gate, this exclusive development of just two similar homes built by AP Lewis & Sons is designed and finished to the highest standard and specification. Burton Latimer offers a wealth of amenities to include a variety of quality restaurants, a supermarket, doctors surgery and bus routes, as well as offering easy access to the A14, Kettering and Wellingborough along with their respective mainline railways. The sensational interior includes underfloor heating to the ground floor, UPVC double glazed windows and security alarm system to include an entrance hall, living room, free flowing kitchen/dining room with bi-fold doors to the garden, there is a generous ground floor bedroom with adjoining en suite and a further two double bedrooms to the first floor with a sumptuous bathroom, including a walk in wetroom shower and luxury bath. The kitchen and bathrooms are supplied by Bells of Northampton. The lovely grounds feature a block paved driveway and patio to the rear. The build is complete and ready for occupation.

**Kitchen/Dining Room** 32'8 x 11'5 max

**Bedroom One** 12'5 x 10'6

**En suite** 10'6 x 4'1

**Bedroom Two** 15'6 x 14'4

Bedroom Three 12'8 x 12'8

Bathroom 9'2 x 7'5

Total area: approx. 121.1 sq. metres (1303.5 sq. feet)