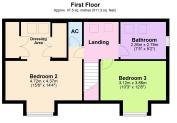

## EPC RATING - PREDICTED B - COUNCIL TAX TBC.

A Leasehold was set up 8th April 1614 - A 1000 year lease agreement was set up – with 592 years remaining on the Leasehold agreement.

Living Room 12'8 x12'8

**Kitchen/Dining Room** 32'8 x 11'5 max

**Bedroom One** 12'5 x 10'6

**En suite** 10'6 x 4'1

**Bedroom Two** 15'6 x 14'4

Bedroom Three 12'8 x 12'8

Bathroom 9'2 x 7'5

Total area: approx. 121.1 sq. metres (1303.5 sq. feet)