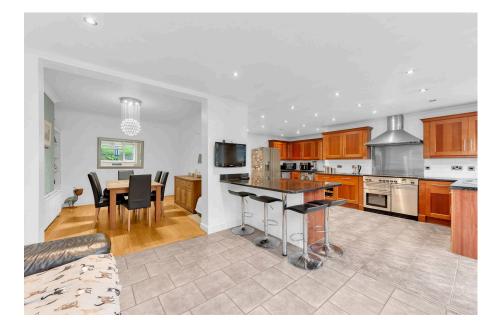

## **Brownspring Drive, New Eltham, SE9** Guide Price £750,000

- Five Bedroom Family Home
  Large Kitchen/Living/Diner
- Seperate Reception Room
- Off Street Parking
- Well Presented Throughout
- Private Rear Garden
- Excellent Schools and Transport Links
- Council Tax Band E Royal Borough Of Greenwich

## \*\*\* GUIDE PRICE £750,000 - £800,000 \*\*\*

Introducing this beautifully extended 5-bedroom family home located on the sought-after Brownspring Drive. This spacious property offers the perfect blend of modern living and convenience, ideal for growing families.