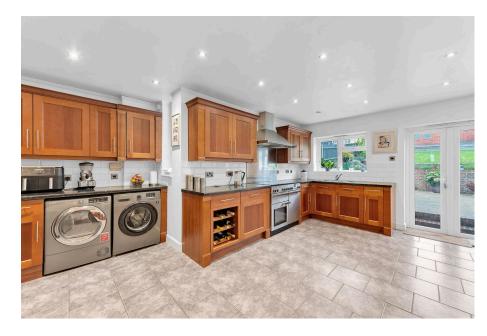

## **Brownspring Drive, New Eltham, SE9** Guide Price £750,000

- Five Bedroom Family Home
  Large Kitchen/Living/Diner
- Seperate Reception Room
- Off Street Parking
- Well Presented Throughout
- Private Rear Garden
- Excellent Schools and Transport Links
- Council Tax Band E Royal Borough Of Greenwich

## \*\*\* GUIDE PRICE £750,000 - £800,000 \*\*\*

Introducing this beautifully extended 5-bedroom family home located on the sought-after Brownspring Drive. This spacious property offers the perfect blend of modern living and convenience, ideal for growing families.