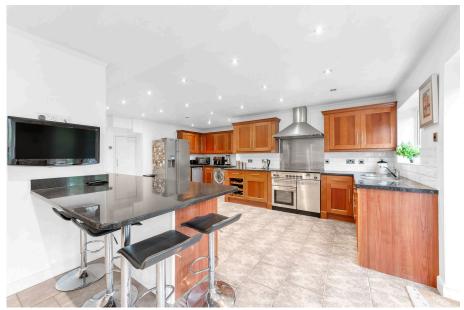

## **Brownspring Drive, New Eltham, SE9** Guide Price £750,000

- Five Bedroom Family Home
  Large Kitchen/Living/Diner
- Seperate Reception Room
- Off Street Parking
- Well Presented Throughout
- Private Rear Garden
- Excellent Schools and Transport Links
- Council Tax Band E Royal Borough Of Greenwich

## \*\*\* GUIDE PRICE £750,000 - £800,000 \*\*\*

Introducing this beautifully extended 5-bedroom family home located on the sought-after Brownspring Drive. This spacious property offers the perfect blend of modern living and convenience, ideal for growing families.