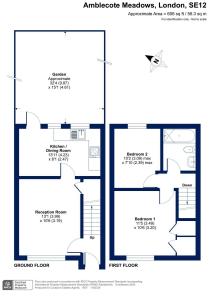

## Amblecote Meadows, Grove Park, SE12

Guide Price £375,000

Chain Free Sale

- Private Gated Development
- Bright and Light Throughout
  Private Rear Garden
- Off Street Parking
- 0.2 Miles To Grove Park Station
- Perfect For First Time Buyers 
  Ideal Buy To Let Investment
- Excellent Bus Links To Bromley, Eltham & Beyond.
- Council Tax Band D London Borough Of Lewisham

## \*\*\*\* GUIDE PRICE £375,000 - £400,000 \*\*\* CHAIN FREE SALE \*\*\*

Situated in a private gated development, Amblecote Meadows is a wonderful example of a two bed property offered to the market chain free.