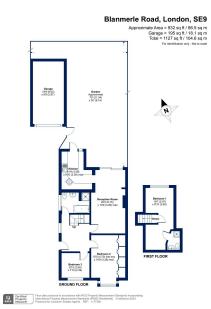

## \*\*\* CHAIN FREE SALE \*\*\*

A complete blank canvas throughout, Blanmerle Road offers a perfect opportunity for first time buyers looking to put their own mark on a property!

In need of moderisation, this property really does need to be seen to be appreciated. Boasting over **932** sq ft of space (**1127 with the garage included**), the property is spacious throughout and briefly comprises large reception room, kitchen, downstairs family bathroom, two bedrooms to the lower floor with a master bedroom to the first floor with its own en-suite. To the rear is a generously sized well maintained garden, with masses of potential, the perfect space for those with green fingers! The property also has the added bonus of off street parking and a garage, so new owners can be rest assured there will always be a space for their vehicles on the permit only road.