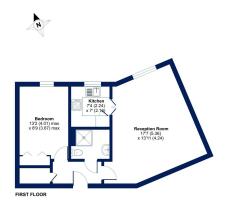

## \*\*\* CHAIN FREE - RETIREMENT PROPERTY \*\*\*

Cockburn are excited to present to the market this one bedroom, first floor retirement flat, available to those aged 55 years +. The property consists of large reception/dining room with direct access into the communal garden, kitchen, well proportioned bedroom and bathroom with walk-in shower.