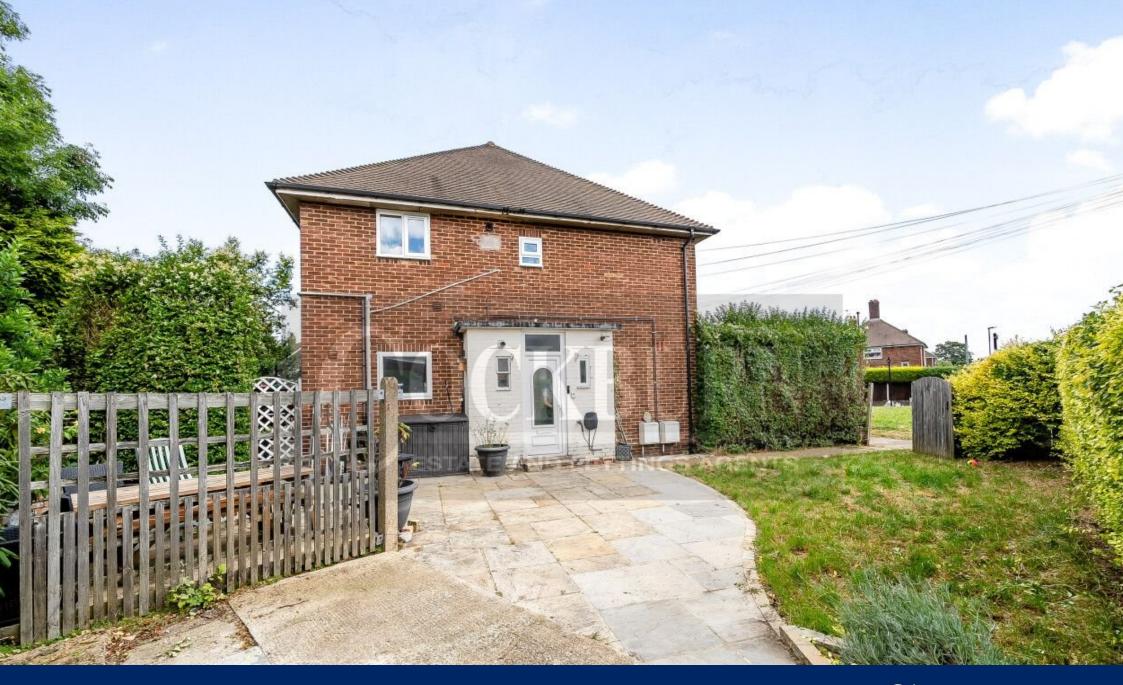

## Great Harry Drive, Mottingham, SE9

£300,000

**₽** 2 **₽** 1 **₽** 1

Long Lease Length

Off Street Parking

 Private Well Proportioned Garden

 Walking Distance To Schools
Easy Reach Of Railway & Nurseries

Stations & Excellent Bus Links

 Close To Local Shops, Amenities & Leisure Facilities

• Ideal For First Time Buyers Or Buy To Let Investors

• EPC Rating C

· Council Tax Band C - Roval Borough Of Greenwich

Offered to the market offering ample space throughout is this well proportioned two bedroom maisonette, ideal for first time buyers and buy to let investors. The property is a real gem, bursting with potential for its new owners to put their own mark on!

Comprising two double bedrooms, large reception room, fitted kitchen and family bathroom. The property comes with loft space and a private garden to the rear, and private off street parking to front, with an added bonus of an electric charging point for vehicles. The property is ideally located within easy reach of both Mottingham and New Eltham train stations, with excellent bus links keeping you well connected with both Eltham and Bromley.