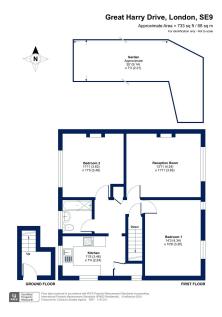

Comprising two double bedrooms, large reception room, fitted kitchen and family bathroom. The property comes with loft space and a private garden to the rear, and private off street parking to front, with an added bonus of an electric charging point for vehicles. The property is ideally located within easy reach of both Mottingham and New Eltham train stations, with excellent bus links keeping you well connected with both Eltham and Bromley.