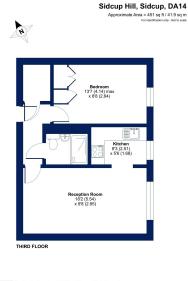

## \*\*\* CHAIN FREE \*\*\*

Cockburn are delighted to present to the market this spacious one double bedroom retirement flat situated in the ever popular Glenrose Court development - available solely to those over 55.