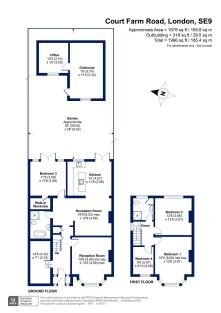

## Spanning nearly 2000 square foot, this spacious and versatile well presented family home must be seen to be fully appreciated.

Situated in a prime location and overlooking open park land, internally the property boasts a delightful open kitchen dining area, perfect for entertaining, four/five bedrooms, two bathrooms and an out building complete with separate office. Externally to the front lays off road parking for multiple vehicles, and to the rear, a mature private garden ideal for all the family. Further benefits include gas central heating and double glazed windows throughout.