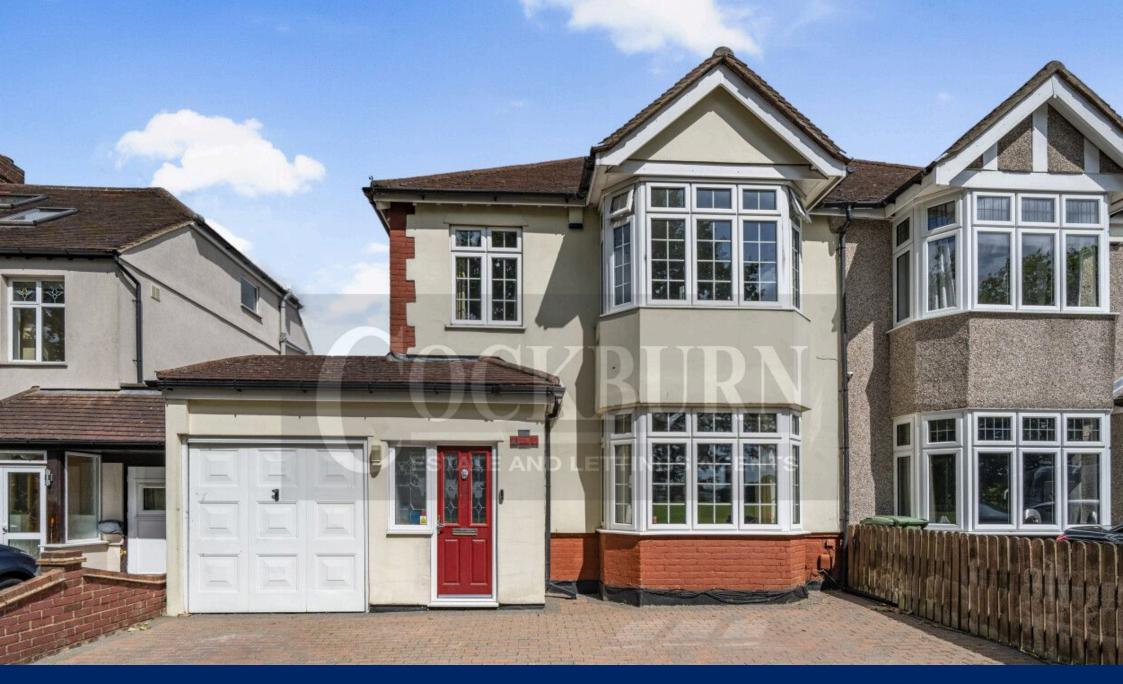

## **Court Farm Road, Mottingham, SE9** £750,000

FOUR/FIVE BEDROOMS
 OUTBUILDING AND OFFICE

- OPEN PLAN KITCHEN
  OFF ROAD PARKING
  DINING ROOM
- BEAUTIFUL FRONT ASPECT
  WALKING DISTANCE TO
  TRAIN STATION
- CLOSE TO GOOD SCHOOLS
  IDEAL FOR ELTHAM
  COLLEGE
- LARGE GARDEN

## Spanning nearly 2000 square foot, this spacious and versatile well presented family home must be seen to be fully appreciated.

Situated in a prime location and overlooking open park land, internally the property boasts a delightful open kitchen dining area, perfect for entertaining, four/five bedrooms, two bathrooms and an out building complete with separate office. Externally to the front lays off road parking for multiple vehicles, and to the rear, a mature private garden ideal for all the family. Further benefits include gas central heating and double glazed windows throughout.