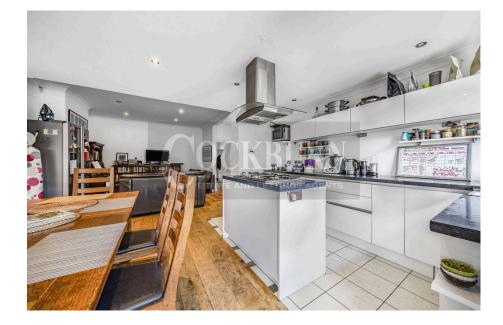

## Spanning nearly 2000 square foot, this spacious and versatile well presented family home must be seen to be fully appreciated.

Situated in a prime location and overlooking open park land, internally the property boasts a delightful open kitchen dining area, perfect for entertaining, four/five bedrooms, two bathrooms and an out building complete with separate office. Externally to the front lays off road parking for multiple vehicles, and to the rear, a mature private garden ideal for all the family. Further benefits include gas central heating and double glazed windows throughout.