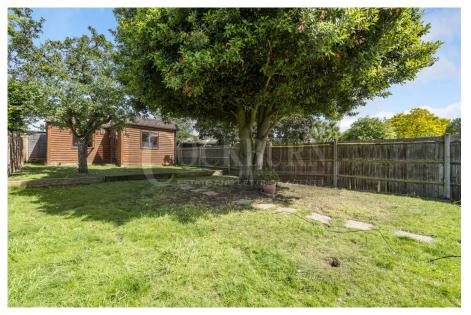

## **Court Farm Road, Mottingham, SE9** £750,000

FOUR/FIVE BEDROOMS
 OUTBUILDING AND OFFICE

- OPEN PLAN KITCHEN
  OFF ROAD PARKING
  DINING ROOM
- BEAUTIFUL FRONT ASPECT
  WALKING DISTANCE TO
  TRAIN STATION
- CLOSE TO GOOD SCHOOLS
  IDEAL FOR ELTHAM
  COLLEGE
- LARGE GARDEN

## Spanning nearly 2000 square foot, this spacious and versatile well presented family home must be seen to be fully appreciated.

Situated in a prime location and overlooking open park land, internally the property boasts a delightful open kitchen dining area, perfect for entertaining, four/five bedrooms, two bathrooms and an out building complete with separate office. Externally to the front lays off road parking for multiple vehicles, and to the rear, a mature private garden ideal for all the family. Further benefits include gas central heating and double glazed windows throughout.