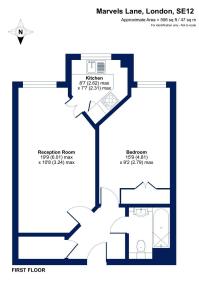

## Chain Free!

Cockburn are proud to present to the market this one bedroom first floor retirement flat, situated in the handily located development of Paxton Court. Available to those aged 60 years +, the property consists of large reception/dining room, kitchen, spacious bedroom and well equipped bathroom. There is a pleasant and spacious communal lounge as well as a communal laundry area. The well maintained gardens are accessible to residents. Paxton Court has a house manager, plus a Careline system (emergency pull cords in each room) which controls door entry and monitors fire alarms and camera entry system. Residents/visitor parking is available and there are excellent bus and rail routes to neighbouring towns.

Lease Length 99 Years | Service Charge £2077.66 Per Annum | Ground Rent £646.22 Per Annum (approx)

Certified Property Measurement Standards incorpositing Prior plan produced in accordance with RECS Property Measurement Standards incorpositing Informational Property Measurement Standards (PMSCS Residential). Ontoleocon 2004.