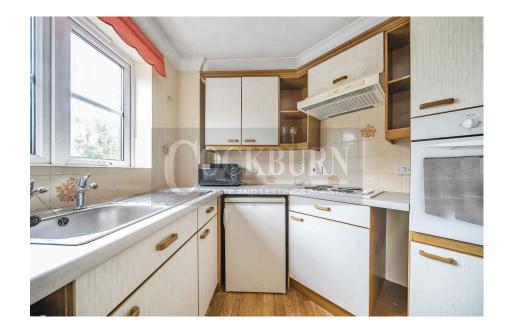

## Chain Free!

Cockburn are proud to present to the market this one bedroom first floor retirement flat, situated in the handily located development of Paxton Court. Available to those aged 60 years +, the property consists of large reception/dining room, kitchen, spacious bedroom and well equipped bathroom. There is a pleasant and spacious communal lounge as well as a communal laundry area. The well maintained gardens are accessible to residents. Paxton Court has a house manager, plus a Careline system (emergency pull cords in each room) which controls door entry and monitors fire alarms and camera entry system. Residents/visitor parking is available and there are excellent bus and rail routes to neighbouring towns.