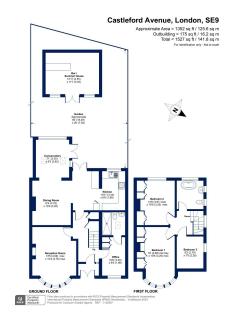

- Four Reception Rooms
- Off Street Parking For Numerous Vehicles
- Walking Distance To New Eltham Mainline Station
- Catchment Area For Highly Regarded Schools & Nurseries
- Council Tax Band E Royal Borough Of Greenwich

Enjoy versatile living with four separate reception rooms, including a spacious extended conservatory. With an increasing number of people working from home, the dedicated office space is a valuable addition, providing a quiet and productive environment.