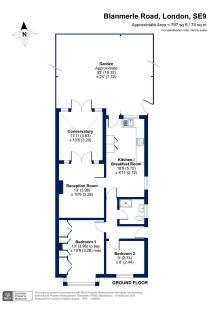

- Well Presented Two Bedroom
  Bungalow
- Ideal First Time Purchase Or Buy To Let Investment
- Excellent Bus Links Keeping You Connected With Sidcup, Eltham & Chislehurst
- EPC Rating D Potential B

2 1 22

## \*\*\* GUIDE PRICE £475,000- £500,000 - CHAIN FREE \*\*\*

Cockburn are pleased to present to the market this wonderful two bedroom bungalow, situated on the ever popular Blanmerle Road.

Cockburn EA 352 Footscray Road, London, SE9 2EB t: 020 8859 8590