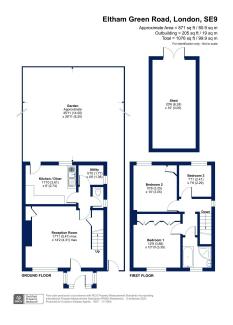

## Introducing Eltham Green Road - A Chain Free Three Bed Blank Canvas!

Eltham Green Road is new to the market and is made up of large reception room, kitchen/diner with separate utility and downstairs W/C to the ground floor. Leading upstairs, you will find three well proportioned bedrooms and family bathroom complete with three piece suite.