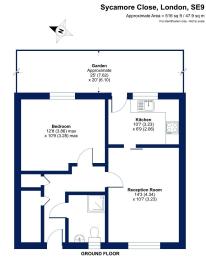

Cockburn present to the market this wonderful one bedroom ground floor maisonette, <u>offered chain free for buyers over 55</u> <u>years</u>. Situated in a quiet private estate, this property boasts large reception room, kitchen, double bedroom and shower room. New owners will have the use of a private garden to the rear, perfect for those who enjoy gardening or enjoying company during the warmer months.