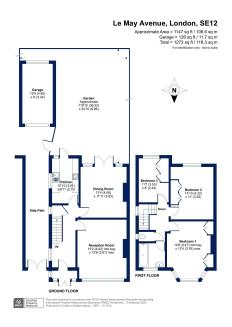

## Le May Avenue, Grove Park, SE12

Guide Price £600,000

- · Three Bedroom Semi-**Detached Family Home**
- Off Street Parking & Garage Potential To Extend STPP
- · Well-Maintained Rear Garden · Excellent Bus Links Keeping
- Walking Distance To Grove Park Railway Station
- EPC Rating D Potential B

- Two Reception Rooms
- You Connected With Bromley, Eltham & Surrounding Areas
- Catchment Area For Highly **Regarded Schools**
- · Council Tax Band E London Borough Of Lewisham