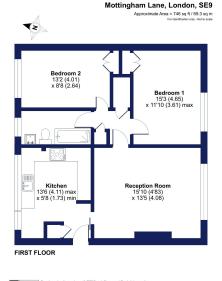

Cockburn are pleased to present to the market this large two bedroom flat which is ideal for first time buyers and buy to let investors. With an extra long lease length, the property briefly comprises large reception room, fitted kitchen, two bedrooms and family bathroom and also benefits from a allocated residential parking.