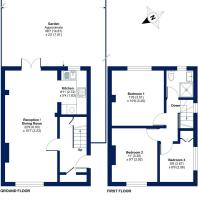

## Introducing Thursley Road – a wonderful family home in the ever popular area of SE9!

Thursley Road is an exceptional property, boasting ample space throughout for growing families. Briefly comprising a large through reception/dining room, kitchen, three well proportioned bedrooms and family bathroom, the property also boasts both off street parking to the front and a well maintained garden to the rear. Ideally located with excellent transport links for those needing to commute, new owners will also have the benefit of being within easy reach of local shops, amenities and leisure facilities.

Thursley Road, London, SE9

For plan produced in acceleration with IRCS Property Measurement Standardin licoropositi Property Produced for Cockisum Estates Agents. REF: 1110680