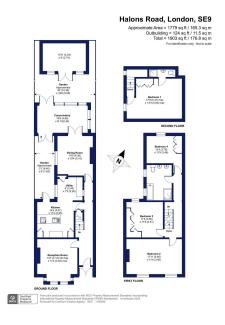

- Stunning Four Bedroom House
- Loft Conversion With En-Suite Shower Room
- · Off Street Parking
- In Between Both Eltham & New Eltham Railway Stations
- EPC Rating D Potential B

- Three Reception Rooms Incl Extended Conservatory
- Built In Summer House With Air Conditioning
- Easy Reach Of Eltham High Street Shops, Eateries & Leisure Facilties
- Close Proximity To Highly Regarded Schools & Nurseries
- Council Tax Band E Royal Borough Of Greenwich

## \*\*\* GUIDE PRICE £700,000 - £725,000 \*\*\*

Cockburn are excited to present to the market Halons Road, situated in the heart of London's prestigious SE9 area. This stunning four-bedroom terraced home offers unparalleled comfort and elegance, spread over three floors, with huge potential.