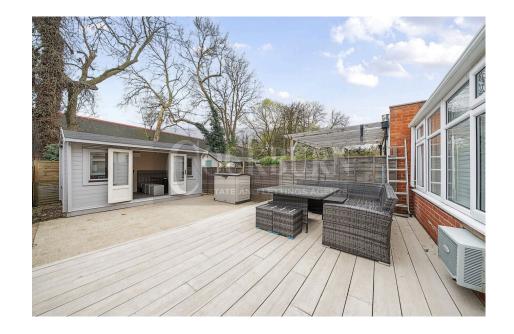

- Stunning Four Bedroom House
- Loft Conversion With En-Suite Shower Room
- · Off Street Parking
- In Between Both Eltham & New Eltham Railway Stations
- EPC Rating D Potential B

- Three Reception Rooms Incl Extended Conservatory
- Built In Summer House With Air Conditioning
- Easy Reach Of Eltham High Street Shops, Eateries & Leisure Facilties
- Close Proximity To Highly Regarded Schools & Nurseries
- Council Tax Band E Royal Borough Of Greenwich

## \*\*\* GUIDE PRICE £700,000 - £725,000 \*\*\*

Cockburn are excited to present to the market Halons Road, situated in the heart of London's prestigious SE9 area. This stunning four-bedroom terraced home offers unparalleled comfort and elegance, spread over three floors, with huge potential.