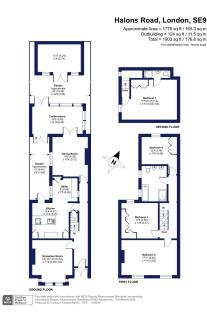

Cockburn are excited to present to the market Halons Road, situated in the heart of London's prestigious SE9 area. This stunning four-bedroom terraced home offers unparalleled comfort and elegance, spread over three floors, with huge potential.