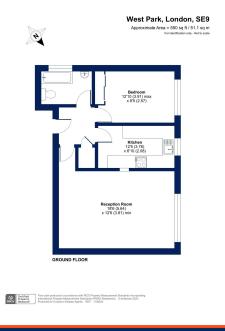

- · Chain Free Sale
- · Long Lease Length
- Easy Reach Of Mottingham Village Shops & Amenities
- Ideal First Time Purchase Or Buy To Let Investment
- Council Tax Band B Royal Borough Of Greenwich

- Large One Bedroom Apartment
- Within Walking Distance To Mottingham Railway Station
- Bursting With Natural Light
- Ideal First Time Purchase Or EPC Rating D Potential C

## \*\*\* CHAIN FREE \*\*\*

Cockburn would like to present Pickwick Court - a well presented apartment and in a great location.

Located on the ground floor of a popular purpose built block, situated on one of Mottingham's most sought after roads, is this spacious one bedroom apartment which is perfect for first time buyers & investors.