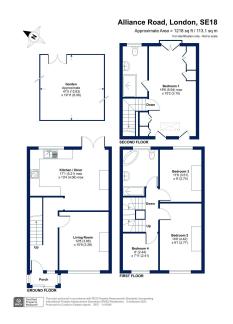

- Four Bedroom Terraced House
- Four Well-Proportioned Double Bedrooms
- Generously Sized Garden To Ideal For Growing Families Rear
- · Easy Reach Of Both Woolwich & Plumstead High Street Shops & Amenities
  • EPC Rating D - Potential C

- · Loft Conversion With En-Suite
- · Large Kitchen/Dining Area
- Excellent Transport Links Nearby
- · Council Tax Band D Royal Borough Of Greenwich

Introducing Alliance Road -A delightful four-bedroom terraced home located in the heart of London's vibrant SE18 postcode. Boasting ample space throughout, this property is one not to be missed and would be the ideal home for growing families!