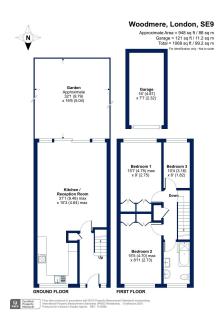

Situated within a private residential road close to Mottingham main line station (0.2 miles) and within close proximity to Eltham High street shops & amenities, this stunning mid terraced home if the ideal family home. The property briefly comprises of large open plan reception/kitchen, two double bedrooms, one single bedroom and a family bathroom. To the rear is a beautifully maintained garden, complete with both patio and lawned grass areas, whilst owners will have the added benefit of having their own garage providing plentiful storage, whilst being situated within easy reach of both Mottingham & Eltham railway stations, with excellent bus links on hand keeping you connected with Eltham, Greenwich & beyond.