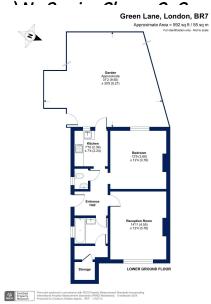

## \*\*\* GUIDE PRICE £300,000 - £325,000 \*\*\* CHAIN FREE! \*\*\*

Cockburn are excited to present to the market this wonderful one bedroom basement apartment on the ever popular Green Lane. Located in the heart Chislehurst, this apartment offers an abundance of space throughout and comprises large reception room, kitchen, generous double bedroom and bathroom, complete with private garden to the rear. The property is offered with a share of freehold, and is ideally located on the borders of Chislehurst duck pond, with the high street shops, amenities and restaurants being within walking distance. Excellent bus links keep you connected with Bromley, Orpington & Eltham, whilst both Chislehurst (Zone 5 & New Eltham (Zone 4) Railway stations are within easy reach.