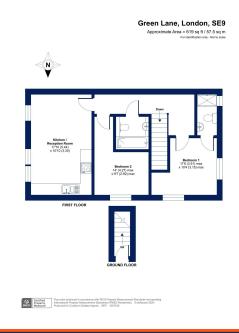

## Green Lane, New Eltham, SE9

£325,000

- · First Floor Maisonette
- Off Street Parking
- Ideal First Time Purchase Or Private Loft Buy To Let Investment
- Two Bathrooms With **Underfloor Heating**
- Excellent Bus Links Keeping You Connected With Eltham, Chislehurst, Sidcup & **Bromley**

- Two Double Bedrooms
- Long Lease Length
- Walking Distance Of New Eltham Railway Station & **Amenities**
- · Council Tax Band B Royal Borough Of Greenwich

Cockburn are excited to present to the market this wonderful first floor modern apartment, offering an abundance of space throughout. The property comprises two double bedrooms, large reception/kitchen, two bathrooms and is located in a central position within walking distance to New Eltham mainline station. The property is also ideally located for New Eltham Village shops and amenities, whilst also having excellent bus connectivity to Eltham, Bromley and Chislehurst. Any new owner will have the peace of mind of a long lease length, making it an ideal first time purchase or buy to let investment. Properties on Green Lane don't hang around for long, so call now to arrange your viewing!