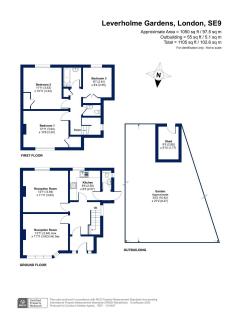

## Leverholme Gardens, Mottingham, SE9

£525,000

- · Chain Free Sale
- Two Reception Rooms
- Three Bedroom Semi-Detached House
- Ample Space Throughout
- Well Maintained Rear Garden Within Easy Reach Of
- Excellent Transport Links Nearby
- EPC Rating D Potential B
- Within Easy Reach Of Mottingham Village Shops & Amenities
- Catchment Area For Highly Regarded Schools
- Council Tax Band D Royal Borough Of Greenwich