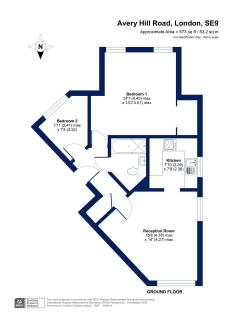

## Avery Hill Road, New Eltham, SE9

Guide Price £275,000

- **Apartment**
- Long Lease Length
- · Communal Garden Space
- Ideally Located For New Eltham Village Shops, Eateries & Amenities
- EPC Rating D Potential C

- Two Bedroom Ground Floor Quiet Residential Block Of Just Four Flats
  - · Private Allocated Parking
  - Walking Distance To New Eltham Railway Station
  - · Excellent Bus Links Keeping You Connected With Greenwich, Eltham &
  - ChisheiluFax Band C Royal Borough of Greenwich