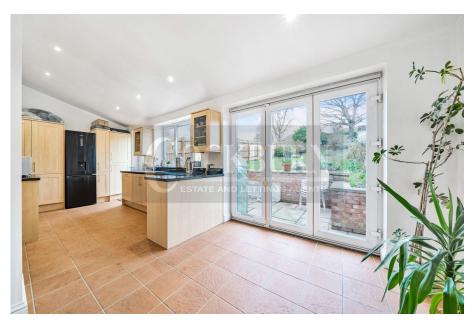

Brownspring Drive offers an abundance of space throughout, briefly comprising large through reception room, extended kitchen/dining area, utility, downstairs W/C, four well proportioned bedrooms alongside a family bathroom. To the rear, you will find a generously sized garden, the perfect space for entertaining guests on a warm summers evening. The property also has the added benefit of both off street parking and a garage, giving you space for a number of vehicles.