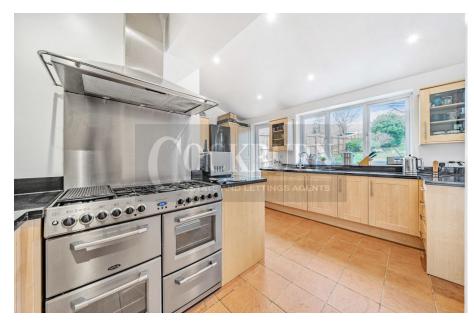

Brownspring Drive offers an abundance of space throughout, briefly comprising large through reception room, extended kitchen/dining area, utility, downstairs W/C, four well proportioned bedrooms alongside a family bathroom. To the rear, you will find a generously sized garden, the perfect space for entertaining guests on a warm summers evening. The property also has the added benefit of both off street parking and a garage, giving you space for a number of vehicles.