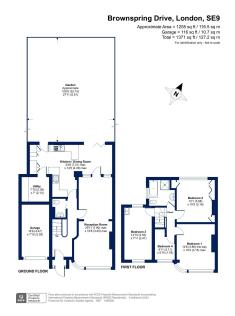

Brownspring Drive offers an abundance of space throughout, briefly comprising large through reception room, extended kitchen/dining area, utility, downstairs W/C, four well proportioned bedrooms alongside a family bathroom. To the rear, you will find a generously sized garden, the perfect space for entertaining guests on a warm summers evening. The property also has the added benefit of both off street parking and a garage, giving you space for a number of vehicles.