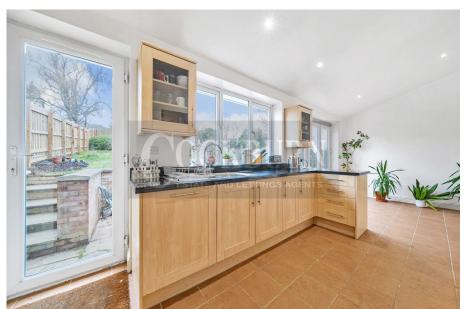

Brownspring Drive offers an abundance of space throughout, briefly comprising large through reception room, extended kitchen/dining area, utility, downstairs W/C, four well proportioned bedrooms alongside a family bathroom. To the rear, you will find a generously sized garden, the perfect space for entertaining guests on a warm summers evening. The property also has the added benefit of both off street parking and a garage, giving you space for a number of vehicles.