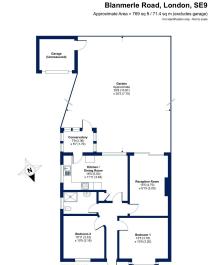

## Blanmerle Road, New Eltham, SE9

£450,000

· Chain Free Sale

• Semi-Detached Bungalow

**2 1 1** 

- Two Double Bedrooms
- Large Reception Room

Conservatory

- · Off Street Parking
- Sought After Location
- Walking Distance To New Eltham Railway Station,
- Ideal First Time Purchase Or Buy To Let Investment
  Shops & Amenities
  Council Tax Band D Royal Borough Of Greenwich