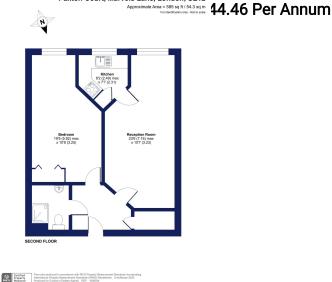

## Paxton Court, Marvels Lane, SE12

£135,000

- · Chain Free Sale
- One Bedroom Apartment
- Quiet Residential Block
- Allocated Parking
- EPC Rating D Potential B

- Retirement Property Over 60's Only
- Shower Room with Walk-in Shower
- · Communal Gardens
- Excellent Transport Links Nearby
- Council Tax Band C London Borough Of Lewisham

## Chain Free!

Cockburn are proud to present to the market this one bedroom second floor retirement flat, situated in the handily located development of Paxton Court. Available to those aged 60 years +, the property consists of large reception/dining room, kitchen, spacious bedroom and bathroom with walk-in shower. There is a pleasant and spacious communal lounge as well as a communal laundry area. The well maintained gardens are accessible to residents. Paxton Court has a house manager, plus a Careline system (emergency pull cords in each room) which controls door entry and monitors fire alarms and camera entry system (so that residents can see visitors before allowing them access to the building). Residents/visitor parking is available and there are excellent bus and rail routes to neighbouring towns.