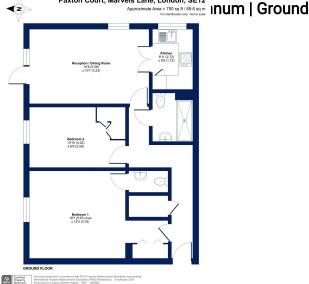

## Chain Free!

Cockburn are excited to present to the market this two bedroom, ground floor retirement flat, available to those aged 60 years +. The property consists of large reception/dining room with direct access into the communal garden, kitchen, two well proportioned bedrooms and bathroom with walk-in shower.

Situated in the well regarded Paxton Court development, the property comes with a Careline system which controls door entry and monitor fire alarms, there is also a camera system so that residents can see visitors before allowing them access to the building. Parking with security entry is to the front. There is a Communal Residents Lounge, and well kept Communal Residents Gardens which surround the property.