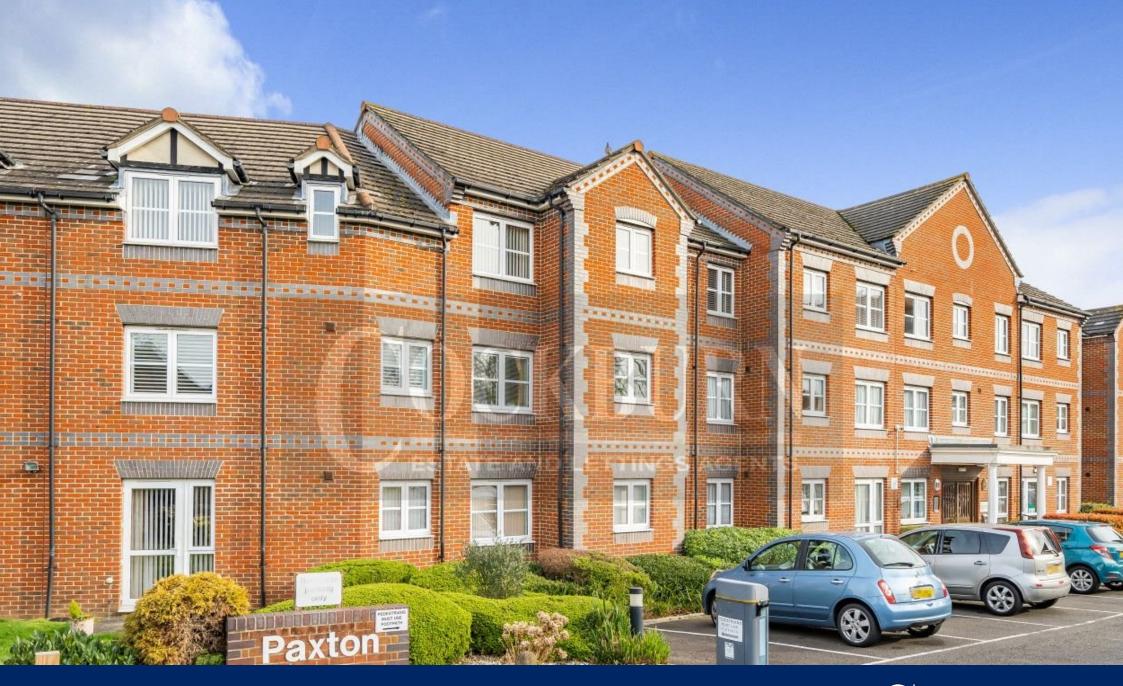

Situated in the well regarded Paxton Court development, the property comes with a Careline system which controls door entry and monitor fire alarms, there is also a camera system so that residents can see visitors before allowing them access to the building. Parking with security entry is to the front. There is a Communal Residents Lounge, and well kept Communal Residents Gardens which surround the property.

Paxton Court, Marvels Lane, London, SE12

Lease Length TI Rent TBC Per Ai

|                                             | Current | Potentia |
|---------------------------------------------|---------|----------|
| Very energy efficient - lower running costs | 68      |          |
| (92 plus) <b>A</b>                          |         |          |
| (81-91) <b>B</b>                            |         |          |
| (69-80)                                     |         | 78       |
| (55-68)                                     |         |          |
| (39-54)                                     |         |          |
| (21-38)                                     |         |          |
| (1-20) <b>C</b>                             |         |          |
| Not energy efficient - higher running costs |         |          |