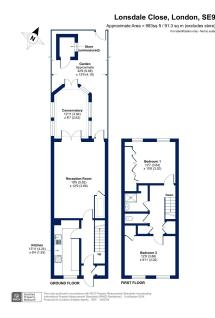

## Lonsdale Close, Mottingham, SE9 Offers Over £400,000

• • •

- Chain Free Sale
- Large Reception Room
- Ideal First Time Purchase Or
  Quiet Cul-De-Sac Location Buy To Let Investment
- Ideally Located Between Mottingham & Grove Park
- EPC TO FOLLOW

Extended Conservatory

Two Double Bedrooms

- Excellent Transport Links Nearby
- Council Tax Band C London Borough Of Lewisham

## \*\*\* CHAIN FREE \*\*\*

Cockburn are pleased to present this 1970's two bedroom terraced house situated, off Dunkery Road. This property is a perfect blank canvass for anyone looking to put their own stamp on a property. Set over two floors, the property benefits from a large reception room, kitchen, and extended conservatory floor, alongside a well presented garden to rear. To the upstairs of the property, you will find two bedrooms alongside a family bathroom Set in a quiet residential cul-desac, the property is ideally situated between Mottingham and Grove Park. This is an ideal opportunity for first time buyers, and is one not to be missed!