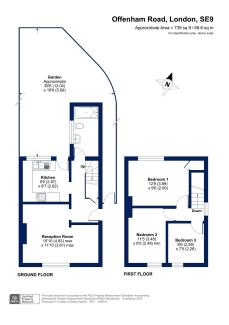

## Offenham Road, Mottingham, SE9

Guide Price £425,000

· Chain Free Sale

- · Three Bedrooms
- Well Presented Throughout
- · Off Street Parking
- Within Easy Reach Of Elmstead Woods Station
- · Well Maintained Garden To Rear
- Ideal First Time Purchase
- · Highly Regarded Primary Schools Within Close
- Excellent Bus Links Keeping You Connected With Bromley, Eltham & Chislehurst
- Proximity
  Council Tax Band C London **Borough Of Bromley**