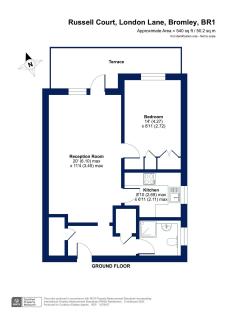

## Russell Court, London Lane, Bromley

Guide Price £225,000

- · Chain Free Sale
- Large Reception Room
- Long Lease Length
- Street Shops Eateries & Bromley North, Bromley
  Theatre South & Shortlands Railway
  Ideal First Time Purchase Or

  Stationis To Experise Of Hughdon
- Buy To Let Investment

- · One Bed Ground Floor Apartment
- Terraced Patio
- · Allocated Parking Space
- Easy Reach Of Bromley High Within A Stones Throw Of
  - Bionicsulgile and From ley