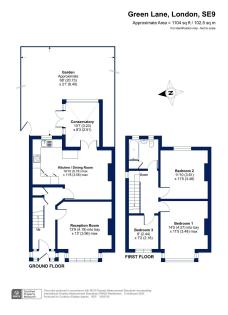

## Green Lane, New Eltham, SE9

Offers Over £560,000

- · Three Bedroom House
- Extended Conservatory
- · Off Street Parking For Two Vehicles
- Excellent Bus Links Keeping You Connected With Eltham, Chislehurst & Sidcup
- Catchment Area For Highly Regarded Nurseries & Schools

- Large Open Plan Kitchen/ Dining Room
- Generously Sized Garden
- · Within Easy Reach Of New Eltham Village Shops & Railway Station
- Close Proximity To Green Spaces, Parks & Leisure **Facilities**
- · Council Tax Band D Royal Borough Of Greenwich

Situated in the heart of London's sought-after SE9 postcode, this well presented three-bedroom house at Green Lane offers an exceptional blend of comfort, style, and convenience. Boasting a range of features that make it the perfect family home, this property really does need to be seen to be appreciated.