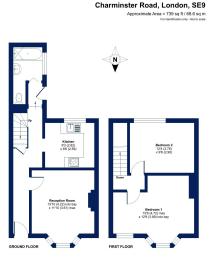

## Charminster Road, Mottingham, SE9

Offers Over £365,000

- Chain Free Sale
- Large Reception Room
- Off Street Parking
- Highly Regarded Schools
  Within Easy Reach

- Two Double Bedrooms
- Generous Garden To Rear
- Ideal Buy To Let Investment
- Perfect For First Time Buyers 
  Excellent Transport Links For Those Needing To Commute
  - Council Tax Band C London Borough Of Lewisham

## 2 🚰 1 🚍 1

Introducing Charminster Road – A Chain-Free Gem with Exceptional Features!

Welcome to your dream home at Charminster Road, a delightful two double bedroom terraced house situated in the heart of London. This property boasts a chain-free status, making your home-buying journey hassle-free and seamless.