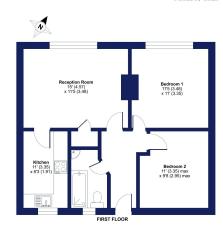

## Neckinger Estate, London, SE16 Approximate Area = 605 sq ft / 56.2 sq m For identification only. Not to scale

t: 020 8859 8590