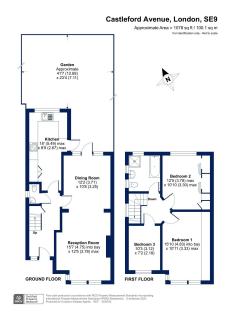

## Castleford Avenue, New Eltham, SE9

£625,000

- · Three Bedroom Semi-**Detached House**
- Large Garden To Rear
- Potential To Extend STPP
- · Within Walking Distance Of New Eltham Village Shops & **Amenities**
- Close Proximity Of Highly Regarded Schools

- Two Reception Rooms
- Downstairs W/C
- · Off Street Parking
- Easy Reach Of New Eltham Railway Station
- Council Tax Band E Royal Borough Of Greenwich

## Charming Three-Bedroom Home with Expansion Potential in New Eltham

Located in the heart of the sought-after Castleford Avenue, this well presented home is a perfect blend of comfort, convenience, and potential.