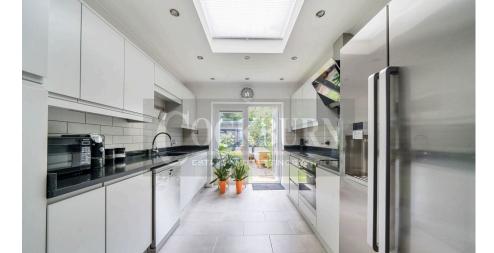

Downstairs offers a spacious living room which has been fully extended to the rear, offering amples of space. To the side of the property offers vast and secure storage without needing access to the home - great for bikes, motorbikes and garden items. The kitchen has been recently refurbished and is in excellent condition with french doors onto a peaceful well maintained garden. The property also benefits from direct access to a secluded park to the rear of the property.