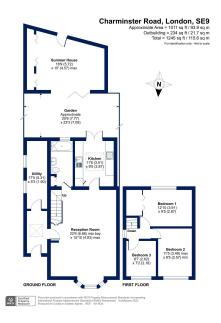

## Charminster Road, London, SE9 4BW

£2,250PCM (Deposit: £2,596)

Available Early September

 Finished To A High Standard
Off Street Parking Throughout

 Direct Access to Woodland/ Park Area To The Rear

Separate Summer House

Downstairs offers a spacious living room which has been fully extended to the rear, offering amples of space. To the side of the property offers vast and secure storage without needing access to the home - great for bikes, motorbikes and garden items. The kitchen has been recently refurbished and is in excellent condition with french doors onto a peaceful well maintained garden. The property also benefits from direct access to a secluded park to the rear of the property.

Upstairs offers three well-appointed bedrooms with generous storage space and large windows. The house has also recently been fitted with a full recuperation system reducing pollution and vastly decreasing energy bills.