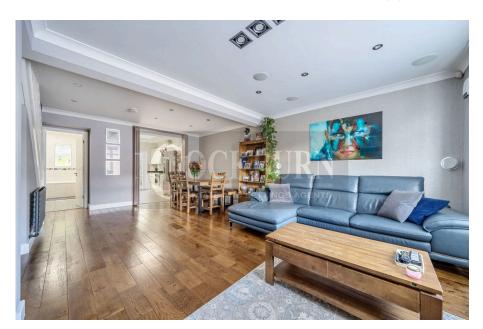

Downstairs offers a spacious living room which has been fully extended to the rear, offering amples of space. To the side of the property offers vast and secure storage without needing access to the home - great for bikes, motorbikes and garden items. The kitchen has been recently refurbished and is in excellent condition with french doors onto a peaceful well maintained garden. The property also benefits from direct access to a secluded park to the rear of the property.