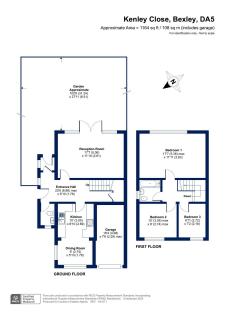

## Kenley Close, Bexley, DA5

Offers Over £600,000

- · Chain Free Sale
- Deceptively Spacious
- Off Street Parking & Garage
- Within Easy Reach Of Transport Links, Schools, Shops & Amenities
  • EPC Rating C - Potential B

## Introducing Kenley Close – A Stunning Three-Bedroom Home In The Heart Of Bexley Village

This hidden gem, deceptively spacious and recently refurbished to the highest standards, offers an ideal combination of comfort, location and style.