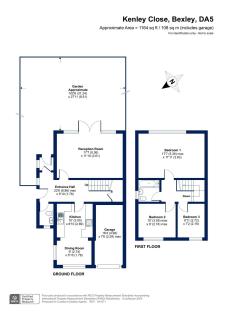

## Kenley Close, Bexley, DA5

£600,000

- · Chain Free Sale
- Deceptively Spacious
- Off Street Parking & Garage
- Within Easy Reach Of Transport Links, Schools, Shops & Amenities
  • EPC Rating C - Potential B

## Introducing Kenley Close – A Stunning Three-Bedroom Home In The Heart Of Bexley Village

This hidden gem, deceptively spacious and recently refurbished to the highest standards, offers an ideal combination of comfort, location and style.